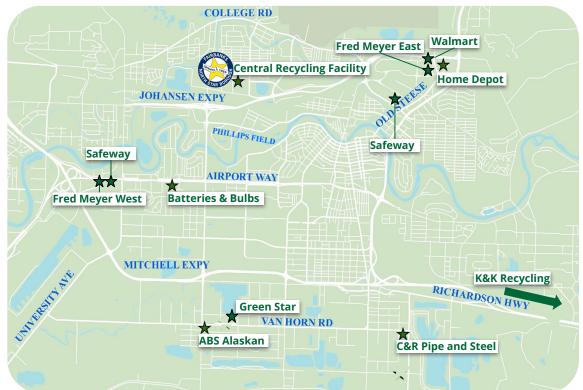

# **FNSB** Central Recycling Facility (CRF)

1855 Marika Road 907-374-6616

# **C&R Pipe and Steel Inc.**

401 E Van Horn Road 907-456-8386 Outdoor bin drop 24/7

## **K&K Recycling**

1262 Old Richardson Hwy 907-488-1819 Mon-Sat 8am-5pm

# **Green Star** of Interior Alaska

2134 Texaco Ave Suite A 907-452-4152 Call for drop-off info https://iagreenstar.org

### **Home Depot**

1301 Old Steese Hwy 907-451-9003 Mon-Sat 6am-10pm Sun 7am-8pm

#### **Fred Meyer**

East: 930 Old Steese Hwy West: 3755 Airport Way Mon-Sun 6am-11pm

#### Safeway

East: 30 College Road West: 3627 Airport Way Mon-Sun 5am-1am

#### Walmart

537 Johansen Expy Mon-Sun 7am-8:30pm

## **Batteries + Bulbs**

3027 Airport Way 907-328-4040 Mon-Sat 8am-6pm

#### **ABS Alaskan Inc.**

2130 Van Horn Road 907-452-2002 Mon-Fri 8am-5pm, Sat 9am-3pm